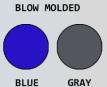

| Ordering Options                          |
|-------------------------------------------|
| SCC8250 MS B                              |
| SCC8250 MS G                              |
| Specify backrest and seat color selection |

| Replacement Parts                     |  |
|---------------------------------------|--|
| SS LPCSET 4– Replacement Caster Set   |  |
| DLX PAIL – Replacement Commode Pail   |  |
| SC BCKRST H MS – Replacement Backrest |  |
| MOLDED SEAT MS B/G – Replacement Seat |  |