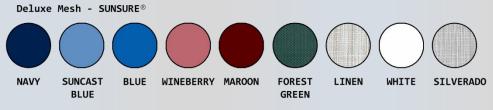

- Open front seat for easy bathing care
- Extended push bar for safe mobility
- Designed for larger patients
- 4" Never Rust, all locking casters
- Comfortable mesh backrest available in 9 Sunsure®colors
- Anti-tip design
- Removeable pail with lid