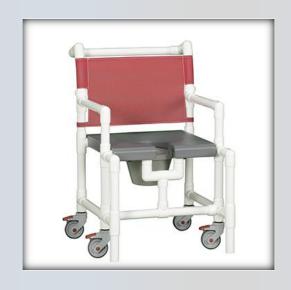

## Midsize Shower Chair Commode

| Technical Data    |         |
|-------------------|---------|
| Height:           | 40.75"  |
| Width:            | 25.75"  |
| Depth:            | 31.5"   |
| Weight:           | 31 lbs  |
| Seat Height:      | 22"     |
| Clearance:        | 18.5"   |
| Between the arms: | 21"     |
| Weight Capacity:  | 375 lbs |
| Ship Weight       | 34 lbs  |
| Shipping Method   | Parcel  |

- Open front seat for easy bathing care
- Extended push bar for safe mobility
- Designed for larger patients
- 4" Never Rust, all locking casters
- Comfortable mesh backrest available in 9 Sunsure®colors
- Anti-tip design
- Removeable pail with lid